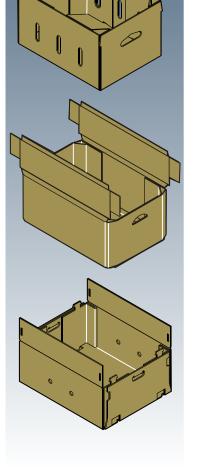

## TRAY FORMER

**MODEL TE-700-VF-CORNER POST** 

NOTE: For sizes above or below standard range consult manufacturer.

Electrical 220 V / 3 phase / 60 hz

Control 24 V DC Electrical Code NEMA 12

Air Line Input 80 psi 1/2" NPT inlet
Air Usage 15 SCFM @ 40 TPM
Floor Space 50" L x 154" W