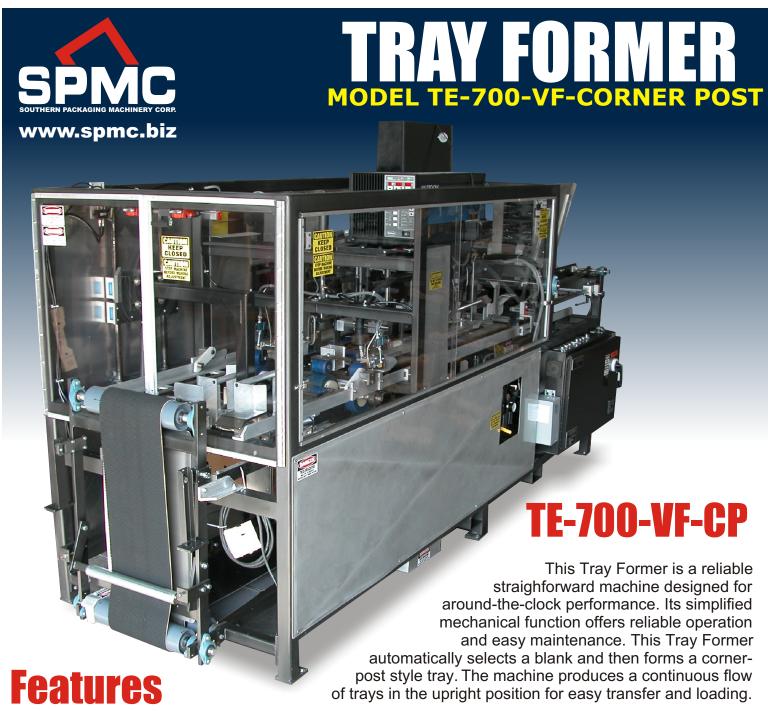

## TRAY FORMER

**MODEL TE-700-VF-CORNER POST** 

NOTE: For sizes above or below standard range consult manufacturer.

Electrical 220 V / 3 phase / 60 hz

Control 24 V DC Electrical Code NEMA 12

Air Line Input 80 psi 1/2" NPT inlet
Air Usage 15 SCFM @ 40 TPM
Floor Space 50" L x 154" W