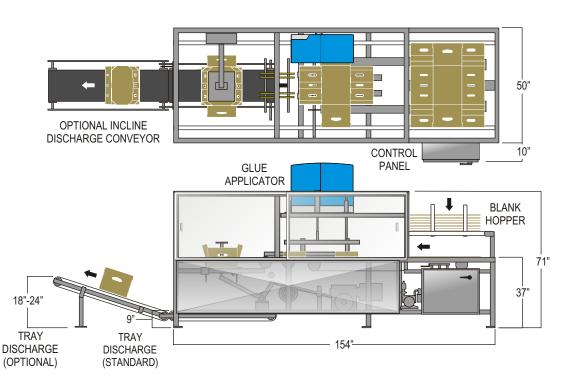

## TRAY FORMER

**MODEL TE-700-VF-CORNER POST** 

NOTE: For sizes above or below standard range consult manufacturer.

Electrical 220 V / 3 phase / 60 hz

Control 24 V DC Electrical Code NEMA 12

Air Line Input 80 psi 1/2" NPT inlet
Air Usage 15 SCFM @ 40 TPM
Floor Space 50" L x 154" W

Speed up to 40 TPM

Incline Discharge Conveyor Feed-on-demand Circuitry

Fax: 305.245.8057

Casters

Special Electrics

Features, Specifications, and Options subject to change without notice